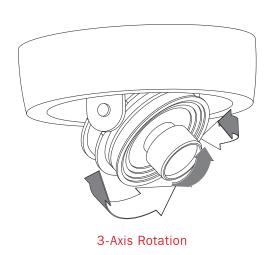

## 15-CD45

QTY/CTN: 12

Colour SONY Super HAD CCD High Resolution Fixed Lens Dome 12V / 24V 550TVL, 1/3" SONY Super HAD CCD, SHQ1, 0.15 Lux, 3.6mm fixed iris Lens, AGC, AWB, BLC, Mirror, 3-Axis Gymbal, Camera board made in Japan, 12VDC / 24VAC operation.

#### FEATURES

- -1/3" SONY super HAD CCD
- -SHQ1, 550 TV lines, 0.15 Lux
- -Mini fixed iris lens 3.6 mm
- -Auto gain control (AGC)
- -Back Light Compensation (BLC)
- -Auto white balance control (AWB)
- -Mirror picture function
- -Camera board mounted in 3-Axis gymbal
- -Surface mount
- -Power input 12VDC / 24VAC
- -PAL or NTSC system

# 15-CD45VA

Colour SONY Super HAD CCD High Resolution Varifocal Lens Dome 12V / 24V 550TVL, 1/3" SONY Super HAD CCD, SHQ1, 0.15 Lux, 3.7~12mm varifocal

Auto Iris Lens, AGC, BLC, AWB, Mirror, 3-Axis Gymbal, Camera board made in Japan, 12VDC / 24VAC operation.

#### FEATURES

- -1/3" SONY super HAD CCD
- -SHQ1, 550 TV lines, 0.15 Lux
- -Built-in varifocal auto iris lens 3.7~12 mm
- -Auto gain control (AGC)
- -Auto white balance control (AWB)
- -Back light compensation (BLC)
- -Mirror picture function
- -Camera board mounted in 3-Axis gymbal
- -Anti-drop wire for bubble cover
- -Surface mount
- -Power input 12VDC / 24VAC
- -PAL or NTSC system

#### FEATURES

- -1/3" SONY super HAD CCD
- -SHQ1, 550 TV lines, 0.001 Lux
- -Built-in TAMRON varifocal auto iris -Anti-drop wire for bubble cover lens 3.7~12 mm
- -Super auto gain control (AGC)
- -Auto white balance control (AWB)
- -Back light compensation (BLC)
- -IR cut removable, line lock
- -Mirror picture function

- -Flickerless, DNR
- -Camera board mounted in 3-Axis gymbal
- -Surface mount
- -Power input 12VDC/24VAC
- -PAL or NTSC system

Easy Installation