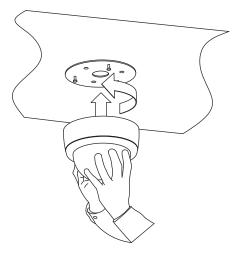

- -Flickerless, DNR
- -Camera board mounted in 3-Axis gymbal
- -Surface mount
- -Power input 12VDC/24VAC
- -PAL or NTSC system

Easy Installation